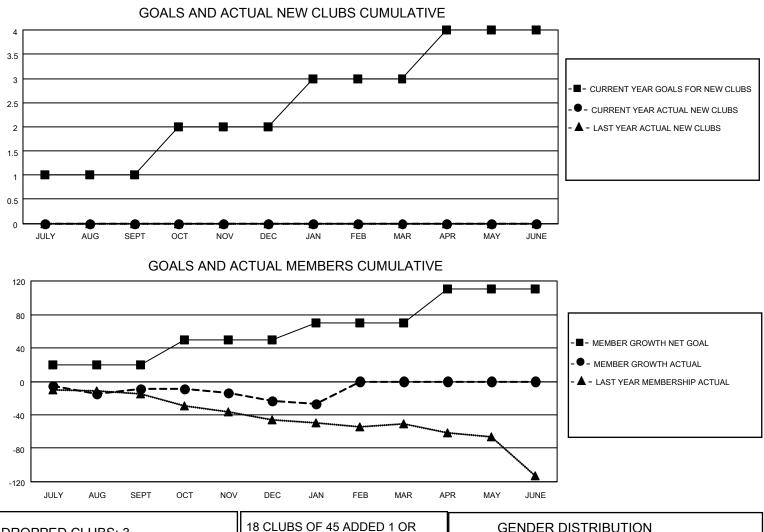

## LOCATION IOWA

**District 9 NE** 

Results as of: 1/31/2022

| Clubs                 |               |           |               | Members               |                       |                         |                                                    |
|-----------------------|---------------|-----------|---------------|-----------------------|-----------------------|-------------------------|----------------------------------------------------|
| RESULTS FOR 2021-2022 |               |           |               | RESULTS FOR 2021-2022 |                       |                         |                                                    |
| QUARTER               | NEW CLUB GOAL | NEW CLUBS | DROPPED CLUBS | QUARTER               | ER GROWTH NET<br>GOAL | MEMBER GROWTH<br>ACTUAL | DROPPED<br>MEMBERS ACTUAL<br>(including transfers) |
| JULY/AUG/SEPT         | 1             | 0         | 3             | JULY/AUG/SEPT         | 20                    | 37                      | 42                                                 |
| OCT/NOV/DEC           | 1             | 0         | 0             | OCT/NOV/DEC           | 30                    | 10                      | 23                                                 |
| JAN/FEB/MAR           | 1             | 0         | 0             | JAN/FEB/MAR           | 20                    | 7                       | 10                                                 |
| APR/MAY/JUNE          | 1             | 0         | 0             | APR/MAY/JUNE          | 40                    | 0                       | 0                                                  |

| DROPPED CLUBS: 3 |    | 18 CLUBS OF 45 ADDED 1 OR<br>MORE NEW MEMBERS | GENDER DISTRIBUTION                |              |  |
|------------------|----|-----------------------------------------------|------------------------------------|--------------|--|
|                  |    |                                               | MALE                               | 932 (77.15%) |  |
|                  |    |                                               | FEMALE                             | 276 (22.85%) |  |
| DROPPED MEMBERS  |    |                                               | NON BINARY                         | 0 (0.00%)    |  |
|                  | 12 |                                               | PREFER NOT TO ANSWER               | 0 (0.00%)    |  |
| DECEASED         |    |                                               |                                    |              |  |
| CLUB CANCELLED   | 0  | CLICK HERE FOR CUMULATIVE                     | TOTAL FAMILY UNIT MEMBERS          | s 161        |  |
| OTHER            | 63 | MEMBERSHIP DATA                               |                                    |              |  |
| TOTAL            | 75 |                                               | FAMILY MEMBERS PAYING HALF DUES 81 |              |  |
|                  |    |                                               |                                    |              |  |
|                  |    |                                               |                                    |              |  |